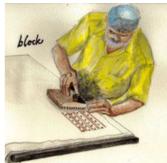

## Printing Technique

Hand block print

Machine Embroidery

Hand Embroidery

made of wooden, brass, aluminum, natural leather and other natural materials, is our specialization.

12345678