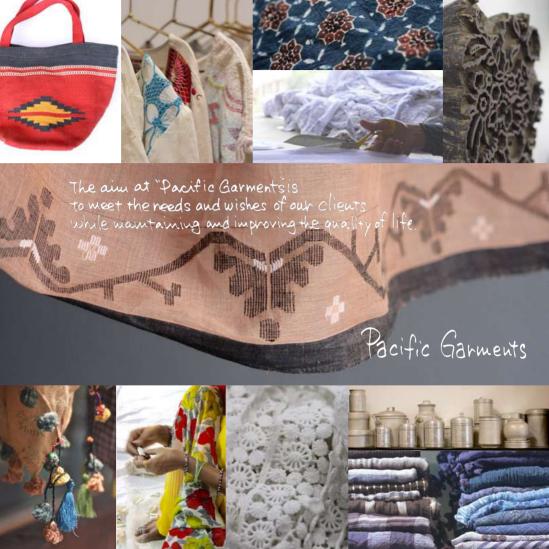

## Machinery (Total 220)

Lock Stitch Machines - Juki, Brother
Over Lock - Juki, Pegasus
Double Needles Split Bar
Button Hole Machine - Brother
Button Stitching Machine - Brother
Washing Machine
Tumble Dryer
Hydro

Vacuum Ironing Tables

Boiler

Needle Detector Machine - Hashima

Fusing Machine

Embroidery Machine - 10nos

















We manufacture all types of Mill-made, Wovens, Knits, Autoloom & Handloom fabrics.  $({\tt Cotton}\,,\,{\tt Rayon}\,,\,{\tt Viscose}\,,\,{\tt Silk}\,,\,{\tt etc.....})$ 



We specialize in all kinds of handloom fabrics.

## Printing Technique









Hand block print

Machine Embroidery











Hand Embroidery

























made of wooden, brass, aluminum, natural leather and other natural materials, is our specialization.



12345678