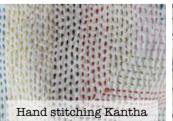

## Printing Technique

Hand block print

Machine Embroidery

Hand Embroidery

made of wooden, brass, aluminum, natural leather and other natural materials, is our specialization.

12345678