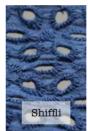

## Printing Technique

Hand block print

Machine Embroidery

Hand Embroidery

made of wooden, brass, aluminum, natural leather and other natural materials, is our specialization.

12345678