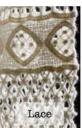

## Printing Technique

Hand block print

Machine Embroidery

Hand Embroidery

made of wooden, brass, aluminum, natural leather and other natural materials, is our specialization.

12345678