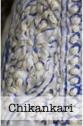

## Printing Technique

Hand block print

Machine Embroidery

Hand Embroidery

made of wooden, brass, aluminum, natural leather and other natural materials, is our specialization.

12345678