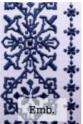

## Printing Technique

Hand block print

Machine Embroidery

Hand Embroidery

made of wooden, brass, aluminum, natural leather and other natural materials, is our specialization.

12345678