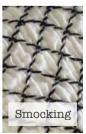

## Printing Technique

Hand block print

Machine Embroidery

Hand Embroidery

made of wooden, brass, aluminum, natural leather and other natural materials, is our specialization.

12345678